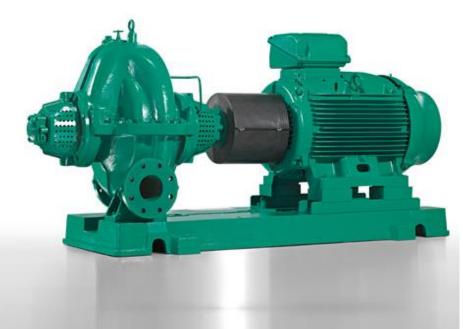

#### Wilo Product Introduction – SCP

- Efficient hydraulic for large volume flows
- With energy-efficiency motors as per IE4 as an option
- Simple maintenance
- Reduced noise and vibration level