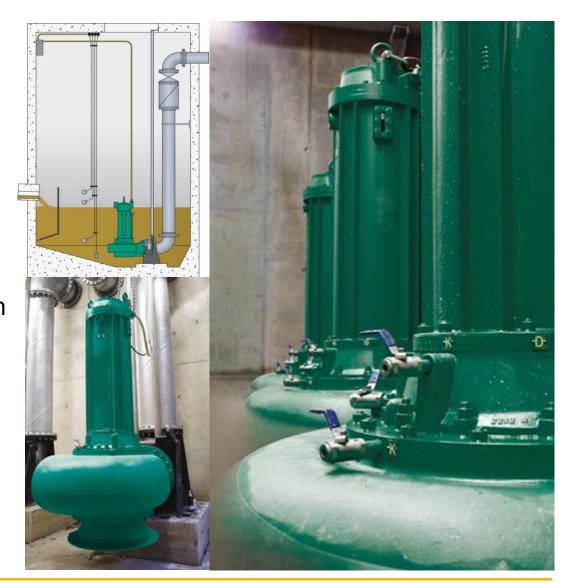

### Wet sump installation (BA)

#### **Advantages:**

- Low investment costs for building and assembly
- Little space required for the pumps
- Installation and removal by suspension device
- Use of T-motors