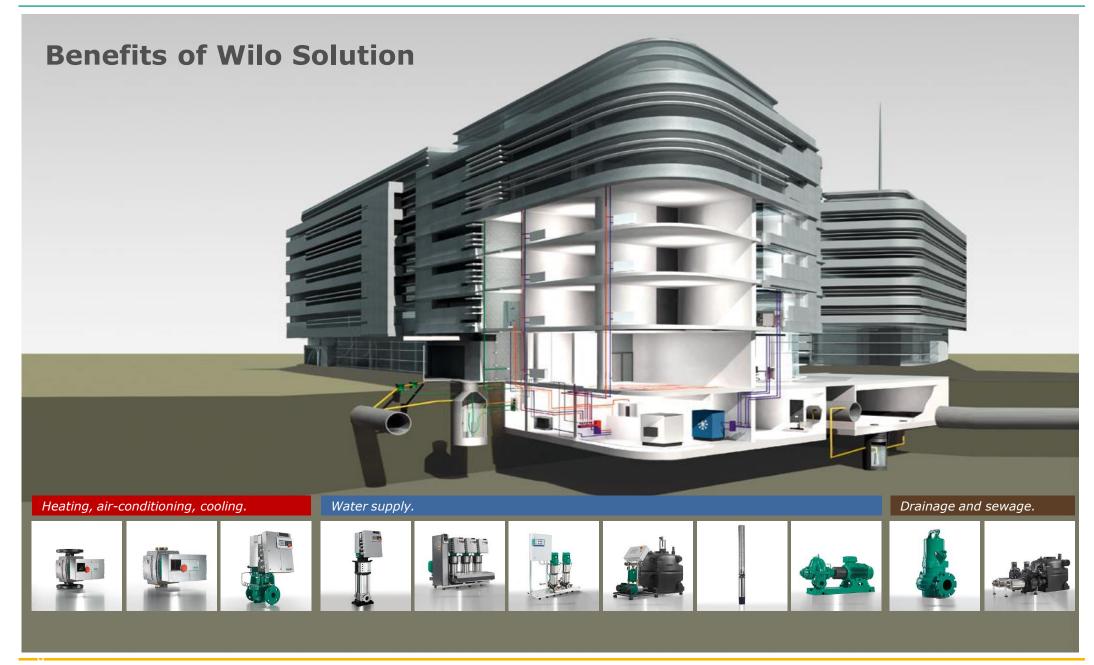

# **High Rise Building**

**Overseas Sales Team** 

### Reference Site #1 Turning Torso, Sweden





### Reference Site #2 Federation Business Complex, Moscow





# Reference Site #3 Penta Port, Korea





# **Many Reference Sites in Korea**





# **High Quality – Made in Korea**





# **High Quality – Made in Korea**





### Minimum IE3 level products in Korea





### **Wilo Product Introduction**





#### Wilo Product Introduction – SCP



- Efficient hydraulic for large volume flows
- With energy-efficiency motors as per IE4 as an option
- Simple maintenance
- Reduced noise and vibration level





#### Wilo Product Introduction – Stratos GIGA



- The first high-efficiency glanded pump.
- Up to 70 % energy savings thanks in part to the High-Efficiency-Drive
- High-efficiency EC motor
   with efficiency above the IE4 limit values
   in accordance with IEC 60034-31 Ed.1





#### Wilo Product Introduction – Zeox FIRST



- High efficiency IE3 motor (standard IEC)
- Complies with ErP Directive with MEI ≥ 0.4
- High quality materials
- Modular and robust design
- Safe operation with mechanical seal flushing device as standard
- Dynamically and hydraulically balanced impellers



Wilo-Z