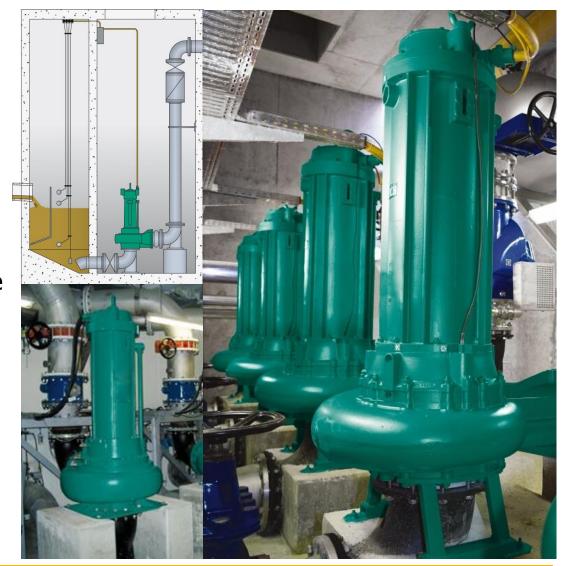

### **Dry sump installation (TA)**

#### **Advantages:**

- Internal cooling system
- Flood-proof pump
- Pump can be controlled during operation
- Maintenance-friendly due to accessible pump chamber
- Use of F; FK, HC and FKT-motors