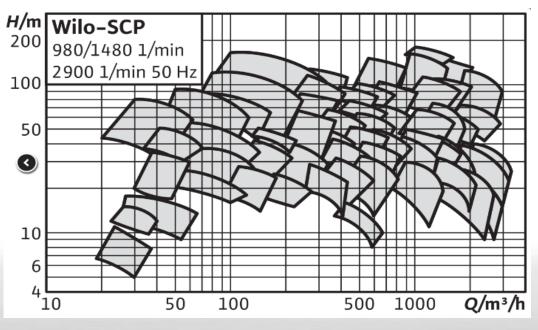

#### Wilo Product Introduction – SCP

- Efficient hydraulic for large volume flows
- With energy-efficiency motors as per IE4 as an option
- Simple maintenance
- Reduced noise and vibration level