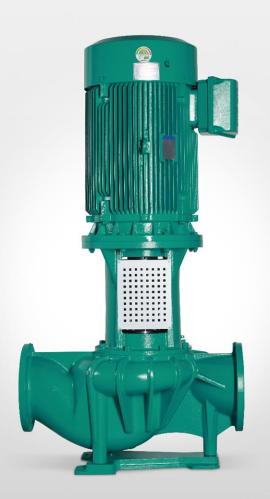

#### Wilo Product Introduction – IL

- Easy maintenance(Back pull-out design)
- Space-saving compact design
- IEC standard motor
- Hydraulic design with CFD
- Cataphoresis coating