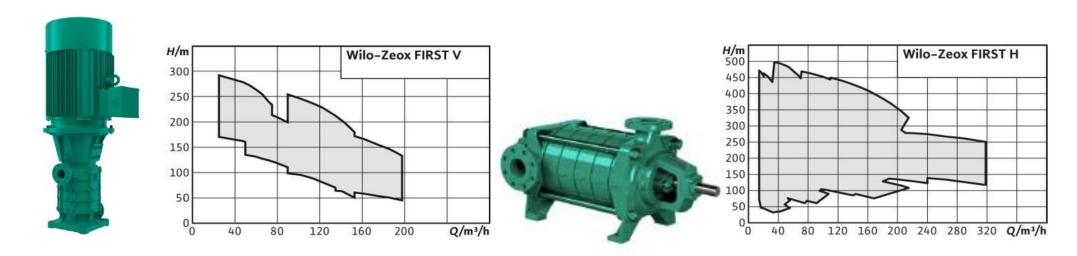

#### Wilo Product Introduction – Zeox FIRST

- High efficiency IE3 motor (standard IEC)
- Complies with ErP Directive with MEI ≥ 0.4
- High quality materials
- Modular and robust design
- Safe operation with mechanical seal flushing device as standard
- Dynamically and hydraulically balanced impellers

Wilo-Zeox First V
Vertical design

Wilo-Zeox First H Horizontal design